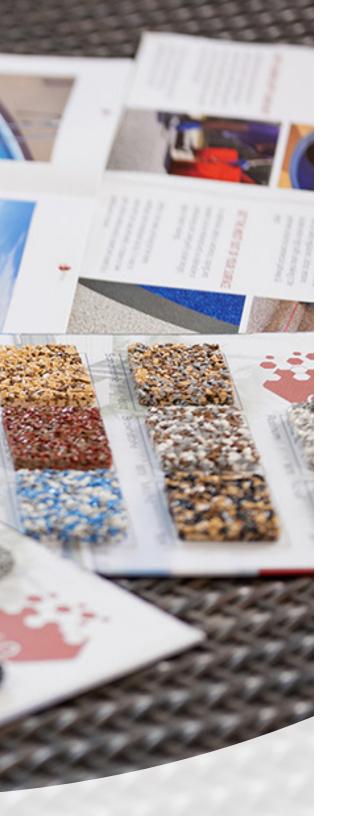

## Renewing your space to reflect your lifestyle

It's time to upgrade a dull and worn space with a stylish, colorful look that will make a lasting impact. Softroc's rubber granules are not only completely colored but they are also fade resistant so your surface will be beautiful for years to come. With multiple color options, pattern and logo possibilities, and several finish edge choices, Softroc offers unlimited custom design potential.

# Pick the colors that match your style

Solid colors

Two color blend

Three color blend

Custom color options

Blend and adjust up to 3 colors to achieve your custom look