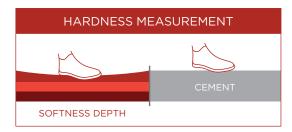

#### **EPDM RUBBER GRANULES**

- Pure vulcanized rubber chips
- 1-4mm diameter
- UV stable
- Non-toxic
- · Latex-free

The Softroc application depth is determined by a few variables including drop height, hardness requirement, and underlayment.