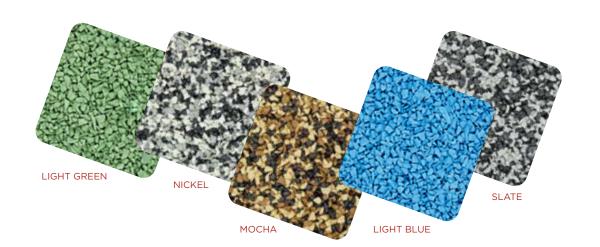

Great results everyone will envy and everyone will enjoy

SOFTROC SLATE

SOFTROC RED

SOFTROC BEIGE

# Pick the colors that match your style

Solid colors

Two color blend

Three color blend

Custom color options

Blend and adjust up to 3 colors to achieve your custom look