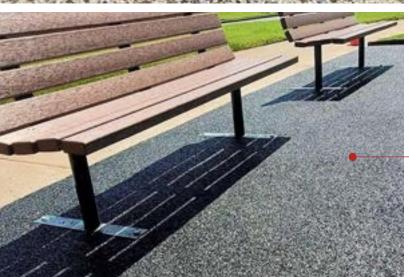

Who knew surfaces could be so comfortable, stylish, and safe?

We transform your outside spaces into comfortable places, with custom surfacing that checks every box on your list

- Stays cool to the touch even in the summer heat
- Maintains integrity even in high traffic areas
- Flexible in all environments and temperature variations
- Prevents water accumulation and microbial growth
- Easy to maintain with minimal upkeep
- Impact friendly and slip resistant

Creating peace of mind with surfaces that can be enjoyed year round

No one wants a surface that can only be used some of the time. Unlike traditional options,

Softroc is a four-season surface that is comfortable on even the hottest summer days.

#### HIGH ELASTICITY

- Prevents cracking of the surface even if concrete cracks underneath
- Creates slip-resistant surfaces
- Offers fall protection