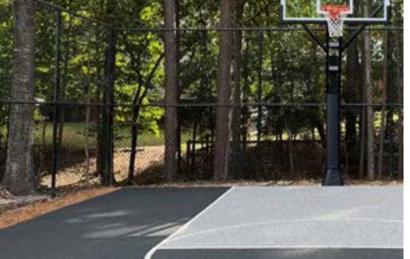

#### SBR Rubber Granules

Styrene-Butadiene Rubber (SBR) is an extremely durable surfactin material used for variety of applications, especially for heavy traffic areas including driveways, garages, walking trails, and recreation facilities.

#### MAXIMUM STABILITY

- Makes even surfaces
- Provides grip and balance

#### SBR RUBBER GRANULES

- 1-4mm diameter
- Chemically cleaned, eco-friendly product made from recycled tires
- Only available in black

The coefficient of friction is significantly higher on this rubberized surface which helps prevent slipping even when wet. Dynamic Coefficient of Friction (DCOF) measures the slip resistance.