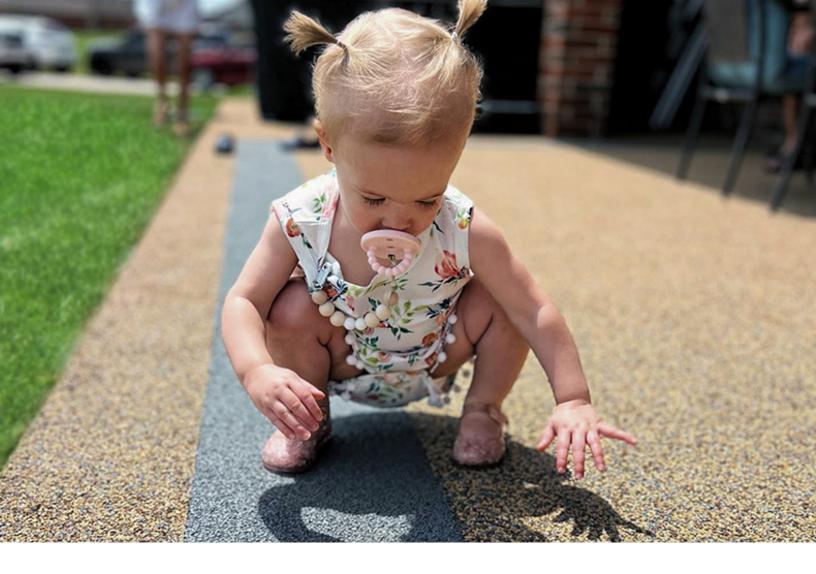

Softroc is a soft, textured, and porous surface that is shock and impact absorbent.

#### HIGH ELASTICITY

- Prevents cracking of the surface even if concrete cracks underneath
- Creates slip-resistant surfaces
- Offers fall protection