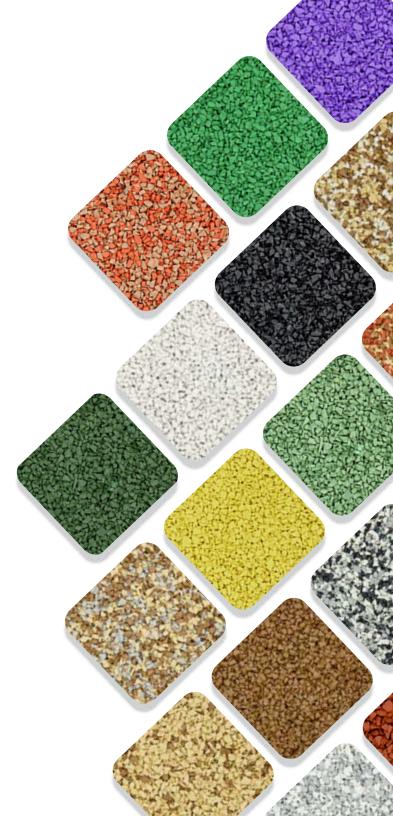

# Pick the colors that match your style

Solid colors

Two color blend

Three color blend

Custom color options

Blend and adjust up to 3 colors to achieve your custom look