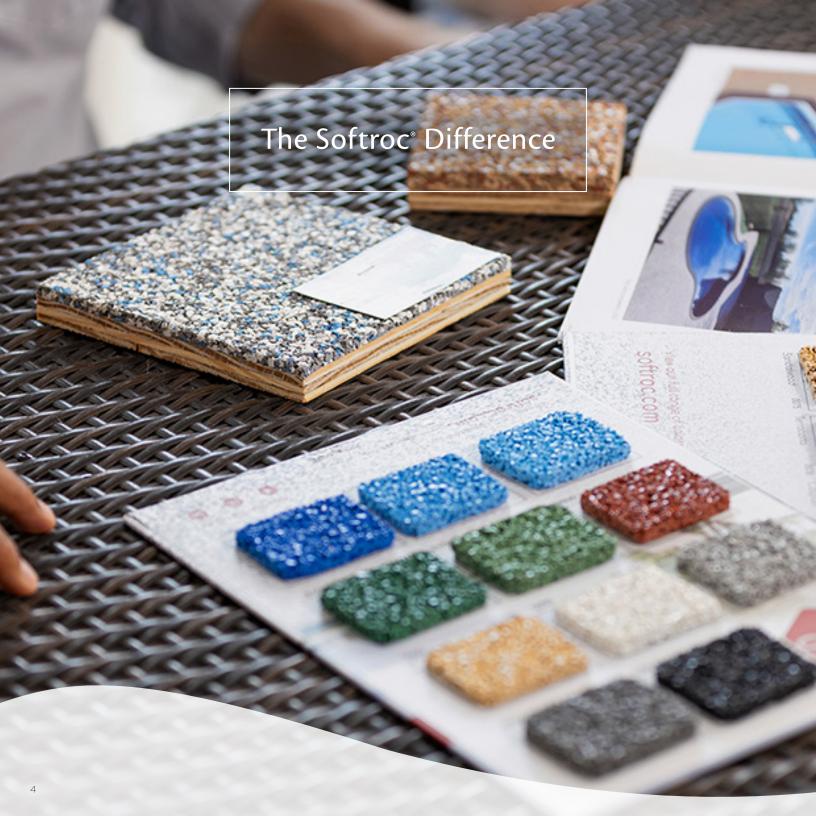

## Renewing your space to reflect your lifestyle

It's time to upgrade a dull and worn space with a stylish, colorful look that will make a lasting impact. Softroc's rubber granules are not only completely colored but they are also fade resistant so your surface will be beautiful for years to come. With multiple color options, pattern and logo possibilities, and several finish edge choices, Softroc offers unlimited custom design potential.

# Pick the colors that match your style

Solid colors

Two color blend

Three color blend

Custom color options

Blend and adjust up to 3 colors to achieve your custom look