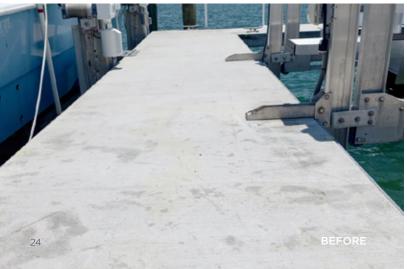

Creating peace of mind with surfaces that can be enjoyed year round

No one wants a surface that can only be used some of the time. Unlike traditional options,

Softroc is a four-season surface that is comfortable on even the hottest summer days.

Softroc is a soft, textured, and porous surface that is shock and impact absorbent.