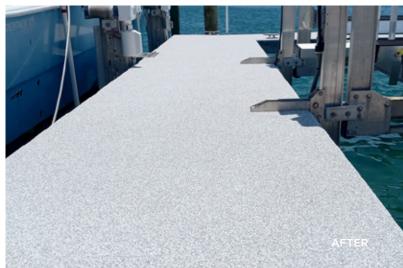

Creating peace of mind with surfaces that can be enjoyed year round

No one wants a surface that can only be used some of the time. Unlike traditional options,

Softroc is a four-season surface that is comfortable on even the hottest summer days.

Softroc is a soft, textured, and porous surface that is shock and impact absorbent.