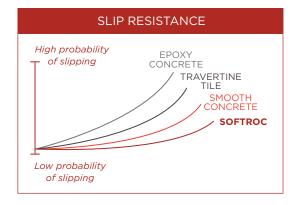

#### SBR RUBBER GRANULES

- 1-4mm diameter
- Chemically cleaned, eco-friendly product made from recycled tires
- Only available in black

The coefficient of friction is significantly higher on this rubberized surface which helps prevent slipping even when wet. Dynamic Coefficient of Friction (DCOF) measures the slip resistance.