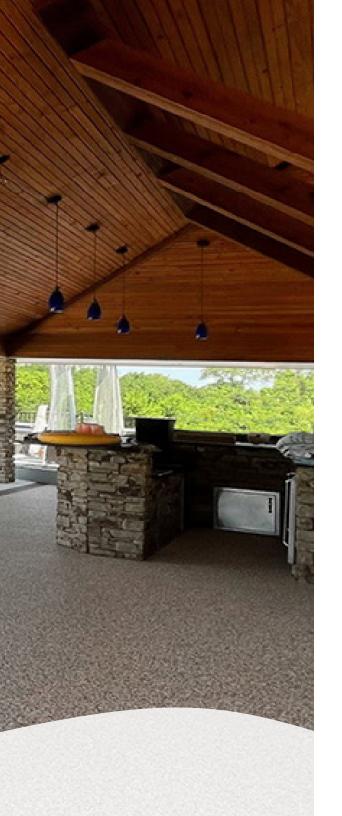

## Renewing your space to reflect your lifestyle

It's time to upgrade a dull and worn space with a stylish, colorful look that will make a lasting impact. Softroc's rubber granules are not only completely colored but they are also fade resistant so your surface will be beautiful for years to come. With multiple color options, pattern and logo possibilities, and several finish edge choices, Softroc offers unlimited custom design potential.

## Ordinary becomes extraordinary

When you transform and soften
your space with a Softroc seamless
surface, you can enjoy safety, style,
and comfort all year long.

66

Couldn't be happier – has my highest recommendation. The company converted my eyesore pool deck into a beautiful area that is comfortable to walk on and looks great. The Softroc surface was perfect for blending the mismatched concrete into an attractive and uniform deck.