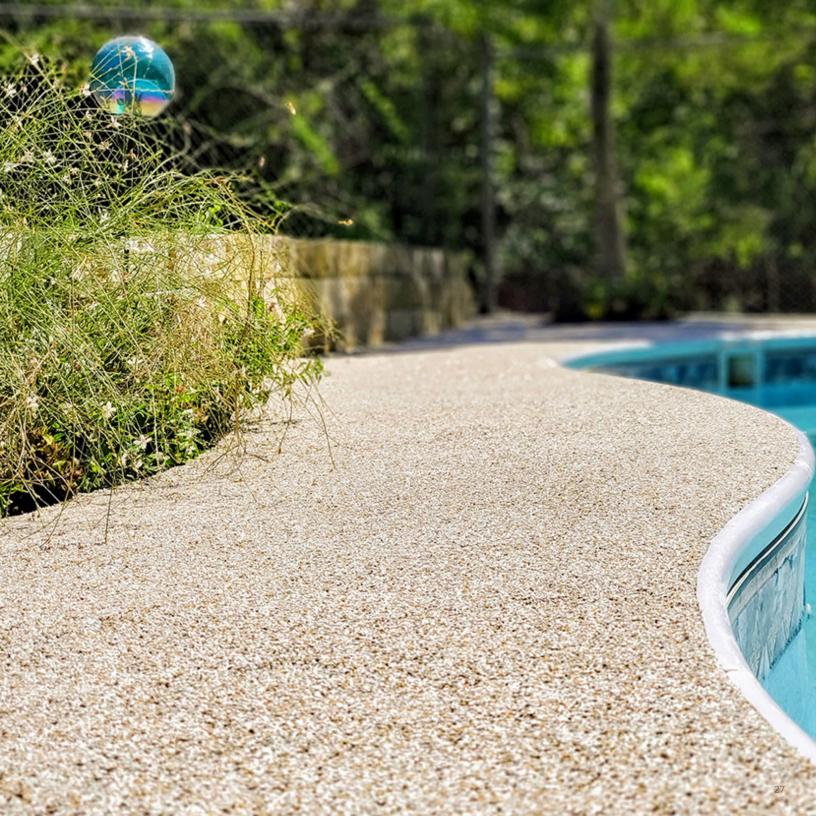

Creating peace of mind with surfaces that can be enjoyed year round

No one wants a surface that can only be used some of the time. Unlike traditional options,

Softroc is a four-season surface that is comfortable on even the hottest summer days.

Softroc is a soft, textured, and porous surface that is shock and impact absorbent.