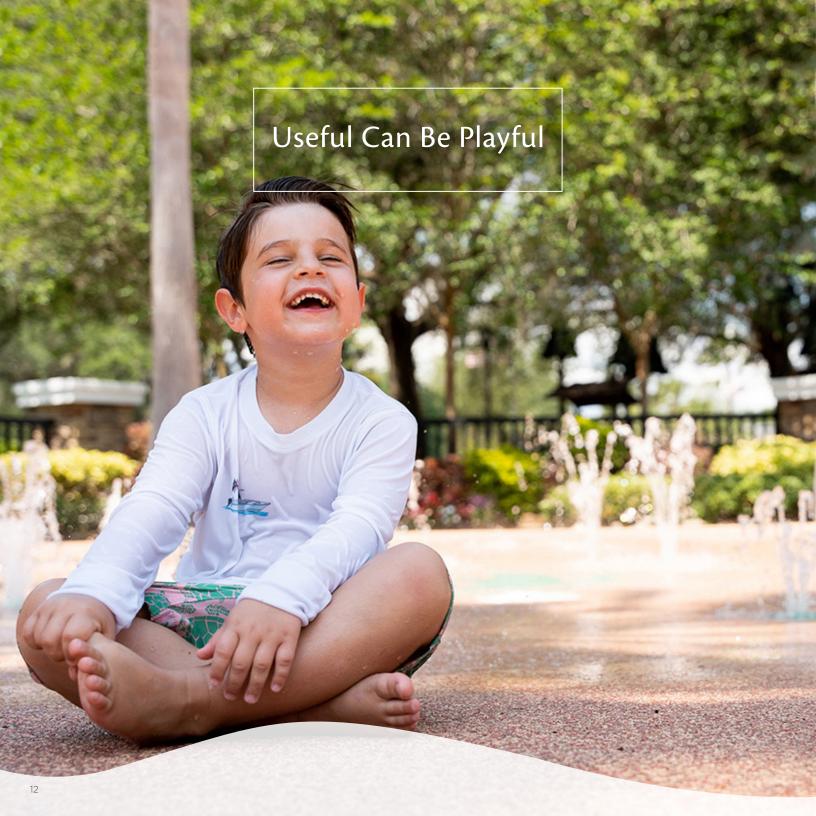

Creating peace of mind with surfaces that can be enjoyed year round

No one wants a surface that can only be used some of the time. Unlike traditional options,

Softroc is a four-season surface that is comfortable on even the hottest summer days.

Softroc is a soft, textured, and porous surface that is shock and impact absorbent.

Creating custom spaces that are playful and safe for diverse applications

COLOR SAMPLE: SOFTROC BLACK AND SOFTROC RED