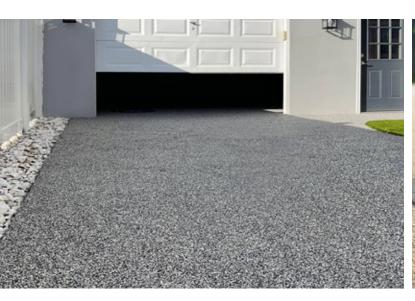

#### SBR Rubber Granules

Styrene-Butadiene Rubber (SBR) is an extremely durable surfactin material used for variety of applications, especially for heavy traffic areas including driveways, garages, walking trails, and recreation facilities.